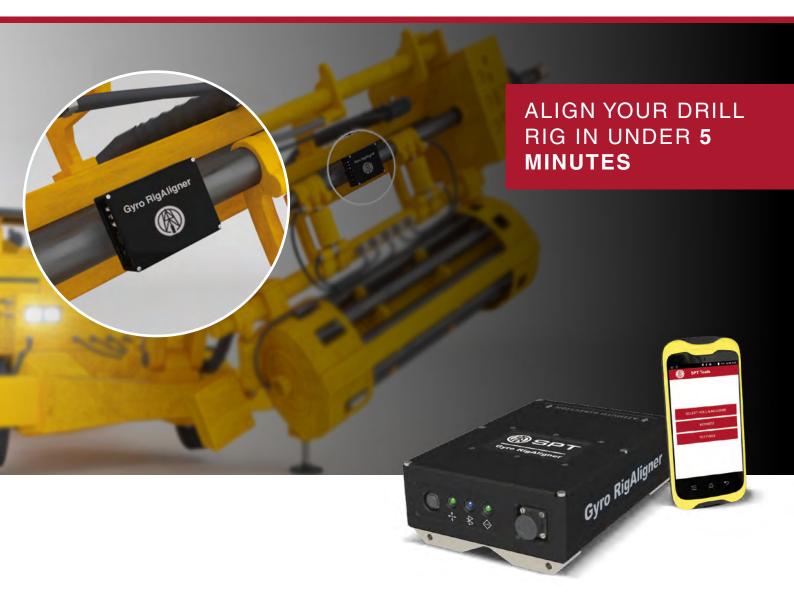

# Gyro RigAligner™

Eliminate redrilling, save costs and reduce downtime

## Align your drill rig in under 5 minutes

The Gyro RigAligner™ is a technological improvement on traditional rig alignment methods. Its north seeking technology paired with automated software makes it driller operated, replacing third party surveying services. Reduce costs and save time using our advanced rig alignment technology.

## Lightweight device, built for heavy-duty use

Weighing only 4.4 kg (9.7lbs), this device was designed to be convenient and portable in heavy-duty conditions. Our solid-state advancements deliver real-time results using our wireless handheld device.

## Eliminate redrilling and reduce downtime

Using our Navibore™ technology, the Gyro RigAligner™ provides the most accurate and reliable data in the drill rig alignment industry. Eliminates inaccurate data to maintain superior quality control and reduces downtime to complete your project as efficiently as possible.