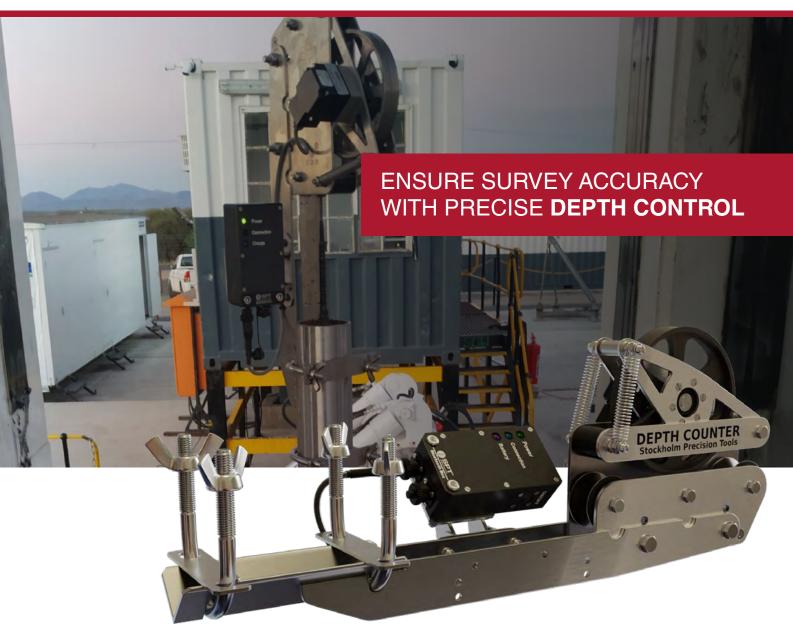

# Optical Depth Counter

Lightweight, compact and easy to use measuring device.

# Compact and lightweight device for measuring wireline depth

The SPT Optical Depth Counter device is designed to be mounted to the rod of a drilling unit. One of the benefits compared to other measuring devices is that it measures depth on wireline cables from 4mm to 10mm (0.15" to 0.39"). This device will work on both open and cased hole, using a tripod or clamping device.

# **Dual spring-loaded measuring platform**

This device measures the amount of wireline moving to and from the borehole. The measuring wheel is coupled to an encoder that transmit electrical signals via a cable to the Bluetooth® box and/or logging computer.

# Long range wireless connection

The SPT Optical Depth Counter integrates perfectly into any SPT suite of mobile applications. Utilizing our long distance Bluetooth® connection of up to 20m, work can be performed safely in any environment. Information is automatically transferred and incorporated into the SPT logging software.