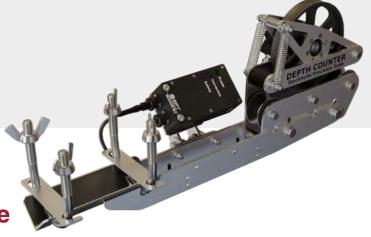

# Optical Depth Counter

Lightweight, compact and easy to use measuring device.

# Compact and lightweight device for measuring wireline depth

The SPT Optical Depth Counter device is designed to be mounted to the rod of a drilling unit. One of the benefits compared to other measuring devices is that it measures depth on wireline cables from 4mm to 10mm (0.15" to 0.39"). This device will work on both open and cased hole, using a tripod or clamping device.

# **Dual spring-loaded measuring platform**

This device measures the amount of wireline moving to and from the borehole. The measuring wheel is coupled to an encoder that transmit electrical signals via a cable to the Bluetooth® box and/or logging computer.